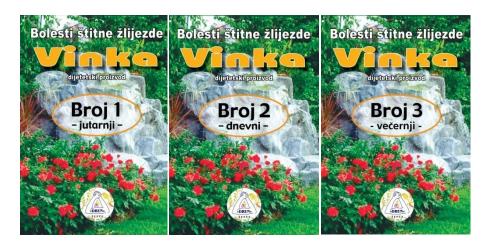

#### Herbal remedies for autoimmune thyroid diseases: Hashimoto thyroiditis, Basedow's disease

The set of herbal tea preparations sufficient for 3 months of usage. The set consists of 4 preparations which should be taken at regular time intervals, each preparation once every day. Net weight of each preparation is 120 g.