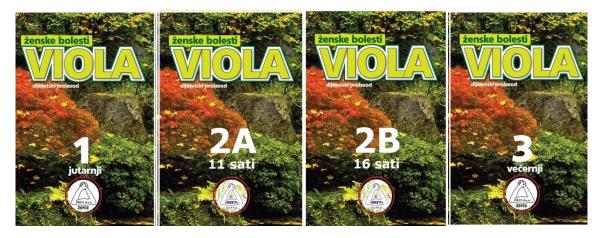

## Herbal remedies for infertility caused by hormonal imbalance

The set of herbal tea preparations sufficient for 3 months of usage. The set consists of 4 preparations which should be taken at regular time intervals, each preparation once every day. Net weight of each preparation is 120 g.