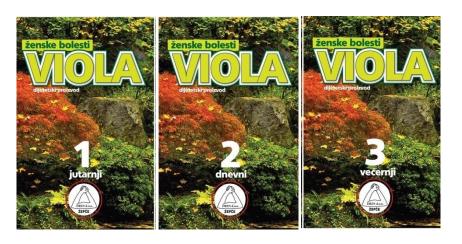

## Herbal remedies for ovarian cysts, endometriosis and uterine myoma

The set of herbal tea preparations sufficient for 3 months of usage. The set consists of 3 preparations which should be taken at regular time intervals, each preparation once every day. Net weight of each preparation is 120 g.