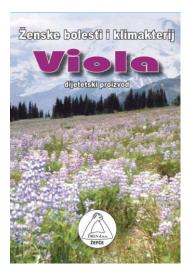

#### Herbal remedy "Viola" for menopause symptoms

Herbal remedy "Viola" has several advantages in the treatment of problems associated with menopause as compared to conventional medicines. Optimal results are obtained after 3 to 6 months of usage. Net weight of the preparation is 120 g. This dosage is sufficient for 1 month of usage.